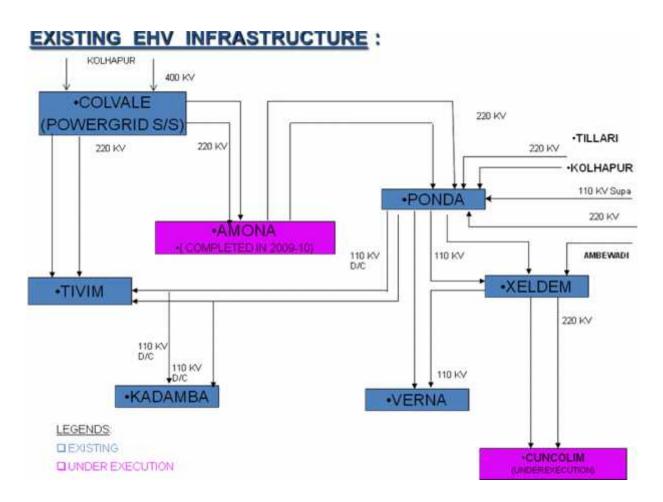

- 1.2.2 The allocation statement is provided at **Annexure I: Power Allocation Statements.** Further as can be seen the more than 75% demand of ED-Goa is met from two major sources viz Korba (KSTPS) and Ramagundam (RSTPS). If there is any forced outage/event in any of these power stations, it severely affects power position of ED-Goa and it needs to resort to short term power procurement from Traders & UI Pool to the extent of permissible limit and grid frequency norms.
- 1.2.3 There are no direct link lines between the generating station of central sector and Goa and hence this power is wheeled through the Grids of the neighbouring State of Maharashtra and Karnataka. Electricity Department pays wheeling charges to MSETCL & KPTCL for using their line network for wheeling of power from central sector stations to Goa. The power from the Western region is wheeled from the MSETCL's 400 kV Sub-Station at Kolhapur to the 400 kV Sub-Station at Colvale in Goa. The power from these lines is transmitted at 220 kV level to Ponda and Tivim substations of the Department. Similarly the Southern region power is transmitted from Nagjhari to Ponda. The Department has already taken up the work of linking 33 kV S/S through 33Kv underground cabling from various main EHV substation to distribution network. The coastal belt of Candolim is covered by underground system and parts of Panaji & Margao town. The Department has adopted overhead line system for transmission

and distribution except for these areas which are covered by underground system. The remaining parts of Panaji and Margao town are now being provided with underground network. The Existing EHV Infrastructure is represented in the diagrammatic format as below:

Figure 1: Existing EHV Infrastructure

1.2.4 All the towns and villages of Goa are electrified and any intending consumer can avail power supply by submitting requisition in the prescribed form to the appropriate office of the Department subject to fulfilling the required conditions and payment of charges as per conditions of supply of Electrical Energy and miscellaneous charges. The power supply to the new consumers is released on single phase, 230 Volts for connected load up to 3 kW and on three phase, 400 volts for connected loads above 3 kW but less than 70 kVA/HP connected for a single consumer. The power supply for connected loads / contract demands above 70 kVA but less than 100 kVA is released at a voltage of 11 kV and above 1000 kVA the same is released at 33 kV voltage. The power supply to the consumers shall be released as per the Conditions of Supply framed by ED-Goa which is based on the JERC Electricity Supply Code Regulations 2010.